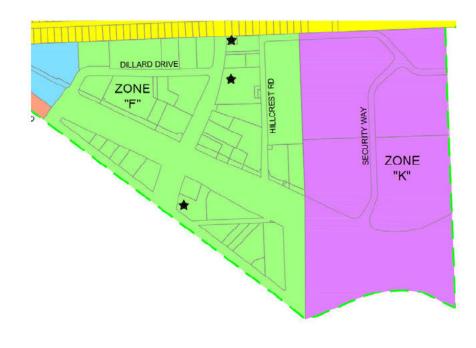

#### **AGENDA**

- **A.** Open Meeting. Call the meeting to order and the roll of appointed officers will be taken. *Chairperson*
- **B.** CITIZENS' COMMENTS Any person who desires to address the Planning and Zoning Commission regarding an item on the agenda will be heard at this time. In compliance with the Texas Open Meetings Act, unless the subject matter of the comment is on the agenda, the City staff and Commissioners are not allowed to discuss the subject. Each person is limited to five (5) minutes for comments to the Planning and Zoning Commission.
- **C.** Consider approval of the minutes for the meeting held on October 14, 2024. *Lorri Coody, City Secretary*
- **D.** Discuss and take appropriate action on the proposed zoning amendment changes so that the area of land formally identified as District D ("Jersey Village Crossing District") be rezoned into two zoning districts identified as Zoning District H ("Industrial District") and Zoning District K ("Fifth Business District"); and that the zoning distinction for portions of the area of land formally identified as District K ("Fifth Business District") be rezoned into District F ("First Business District"); and, if appropriate, prepare a Preliminary Report for presentation to Council on February 10, 2025. *Miesha Johnson, Community Development Manager*

### PLANNING AND ZONING COMMISSION CITY OF JERSEY VILLAGE, TEXAS AGENDA REQUEST

AGENDA DATE: February 3, 2025 AGENDA ITEM: D

**AGENDA SUBJECT**: Discuss and take appropriate action on the proposed zoning amendment changes so that the area of land formally identified as District D ("Jersey Village Crossing District") is rezoned into two zoning districts identified as Zoning District H ("Industrial District") and Zoning District K ("Fifth Business District"); and that the zoning distinction for portions of the area of land formally identified as District K ("Fifth Business District") is rezoned into District F ("First Business District"); and, if appropriate, prepare a Preliminary Report for presentation to Council on February 10, 2025.

### **BACKGROUND INFORMATION:**

The City is proposing zoning amendment changes so that the area of land formally identified as District D ("Jersey Village Crossing District") is rezoned into two zoning districts identified as Zoning District H ("Industrial District") and Zoning District K ("Fifth Business District"); and that the zoning distinction for portions of the area of land formally identified as District K ("Fifth Business District") is rezoned into District F ("First Business District").

### **RECOMMENDED ACTION:**

Discuss and take appropriate action on the proposed zoning amendment changes so that the area of land formally identified as District D ("Jersey Village Crossing District") is rezoned into two zoning districts identified as Zoning District H ("Industrial District") and Zoning District K ("Fifth Business District"); and that the zoning distinction for portions of the area of land formally identified as District K ("Fifth Business District") is rezoned into District F ("First Business District"); and, if appropriate, prepare a Preliminary Report for presentation to Council on February 10, 2025.

# CITY OF JERSEY VILLAGE – PLANNING & ZONING COMMISSION PRELIMINARY REPORT – ZONING CHANGE

The Planning and Zoning Commission has met in order to review the request for zoning amendment changes so that the area of land formally identified as District D ("Jersey Village Crossing District") is rezoned into two zoning districts identified as Zoning District H ("Industrial District") and Zoning District K ("Fifth Business District"); and that the zoning distinction for portions of the area of land formally identified as District K ("Fifth Business District") is rezoned into District F ("First Business District").

After review and discussion, the Commissioners preliminarily propose that Chapter 14 of the Code of Ordinances of the City of Jersey Village, Texas be amended by authorizing revision of the official zoning map as set out in Section 14-82 so that the area of land formally identified as District D ("Jersey Village Crossing District") be rezoned into two zoning districts identified as Zoning District H ("Industrial District") and Zoning District K ("Fifth Business District"); and that the zoning distinction for portions of the area of land formally identified as District K ("Fifth Business District") be rezoned into District F ("First Business District").