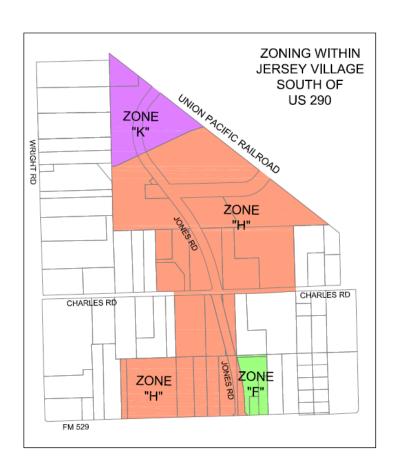

#### **AGENDA**

- **A.** Open Meeting. Call the meeting to order and the roll of appointed officers will be taken. *Chairperson*
- **B.** CITIZENS' COMMENTS Any person who desires to address the Planning and Zoning Commission regarding an item on the agenda will be heard at this time. In compliance with the Texas Open Meetings Act, unless the subject matter of the comment is on the agenda, the City staff and Commissioners are not allowed to discuss the subject. Each person is limited to five (5) minutes for comments to the Planning and Zoning Commission.
- **C.** Consider approval of the minutes for the meeting held on October 14, 2024. *Lorri Coody, City Secretary*
- **D.** Discuss and take appropriate action on the proposed zoning amendment changes so that the area of land formally identified as District D ("Jersey Village Crossing District") be rezoned into two zoning districts identified as Zoning District H ("Industrial District") and Zoning District K ("Fifth Business District"); and that the zoning distinction for portions of the area of land formally identified as District K ("Fifth Business District") be rezoned into District F ("First Business District"); and, if appropriate, prepare a Preliminary Report for presentation to Council on February 10, 2025. *Miesha Johnson, Community Development Manager*

### **BACKGROUND INFORMATION:**

The City is proposing zoning amendment changes so that the area of land formally identified as District D ("Jersey Village Crossing District") is rezoned into two zoning districts identified as Zoning District H ("Industrial District") and Zoning District K ("Fifth Business District"); and that the zoning distinction for portions of the area of land formally identified as District K ("Fifth Business District") is rezoned into District F ("First Business District").

### **RECOMMENDED ACTION:**

Discuss and take appropriate action on the proposed zoning amendment changes so that the area of land formally identified as District D ("Jersey Village Crossing District") is rezoned into two zoning districts identified as Zoning District H ("Industrial District") and Zoning District K ("Fifth Business District"); and that the zoning distinction for portions of the area of land formally identified as District K ("Fifth Business District") is rezoned into District F ("First Business District"); and, if appropriate, prepare a Preliminary Report for presentation to Council on February 10, 2025.

# CITY OF JERSEY VILLAGE – PLANNING & ZONING COMMISSION PRELIMINARY REPORT – ZONING CHANGE

The Planning and Zoning Commission has met in order to review the request for zoning amendment changes so that the area of land formally identified as District D ("Jersey Village Crossing District") is rezoned into two zoning districts identified as Zoning District H ("Industrial District") and Zoning District K ("Fifth Business District"); and that the zoning distinction for portions of the area of land formally identified as District K ("Fifth Business District") is rezoned into District F ("First Business District").

After review and discussion, the Commissioners preliminarily propose that Chapter 14 of the Code of Ordinances of the City of Jersey Village, Texas be amended by authorizing revision of the official zoning map as set out in Section 14-82 so that the area of land formally identified as District D ("Jersey Village Crossing District") be rezoned into two zoning districts identified as Zoning District H ("Industrial District") and Zoning District K ("Fifth Business District"); and that the zoning distinction for portions of the area of land formally identified as District K ("Fifth Business District") be rezoned into District F ("First Business District").