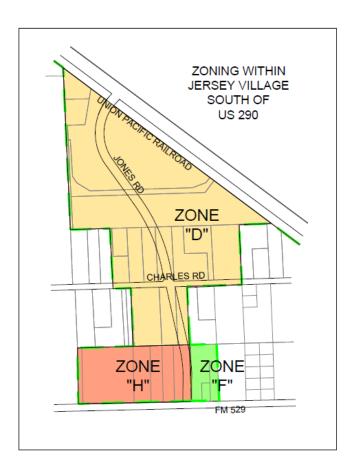

#### **AGENDA**

- **A.** Open Meeting. Call the meeting to order and the roll of appointed officers will be taken. *Chairperson*
- **B.** CITIZENS' COMMENTS Any person who desires to address the Planning and Zoning Commission regarding an item on the agenda will be heard at this time. In compliance with the Texas Open Meetings Act, unless the subject matter of the comment is on the agenda, the City staff and Commissioners are not allowed to discuss the subject. Each person is limited to five (5) minutes for comments to the Planning and Zoning Commission.
- **C.** Consider approval of the minutes for the meeting held on October 14, 2024. *Lorri Coody, City Secretary*
- **D.** Discuss and take appropriate action on the proposed zoning amendment changes so that the area of land formally identified as District D ("Jersey Village Crossing District") be rezoned into two zoning districts identified as Zoning District H ("Industrial District") and Zoning District K ("Fifth Business District"); and that the zoning distinction for portions of the area of land formally identified as District K ("Fifth Business District") be rezoned into District F ("First Business District"); and, if appropriate, prepare a Preliminary Report for presentation to Council on February 10, 2025. *Miesha Johnson, Community Development Manager*

### **BACKGROUND INFORMATION:**

The City is proposing zoning amendment changes so that the area of land formally identified as District D ("Jersey Village Crossing District") is rezoned into two zoning districts identified as Zoning District H ("Industrial District") and Zoning District K ("Fifth Business District"); and that the zoning distinction for portions of the area of land formally identified as District K ("Fifth Business District") is rezoned into District F ("First Business District").

### **RECOMMENDED ACTION:**

Discuss and take appropriate action on the proposed zoning amendment changes so that the area of land formally identified as District D ("Jersey Village Crossing District") is rezoned into two zoning districts identified as Zoning District H ("Industrial District") and Zoning District K ("Fifth Business District"); and that the zoning distinction for portions of the area of land formally identified as District K ("Fifth Business District") is rezoned into District F ("First Business District"); and, if appropriate, prepare a Preliminary Report for presentation to Council on February 10, 2025.

# CITY OF JERSEY VILLAGE – PLANNING & ZONING COMMISSION PRELIMINARY REPORT – ZONING CHANGE

The Planning and Zoning Commission has met in order to review the request for zoning amendment changes so that the area of land formally identified as District D ("Jersey Village Crossing District") is rezoned into two zoning districts identified as Zoning District H ("Industrial District") and Zoning District K ("Fifth Business District"); and that the zoning distinction for portions of the area of land formally identified as District K ("Fifth Business District") is rezoned into District F ("First Business District").

After review and discussion, the Commissioners preliminarily propose that Chapter 14 of the Code of Ordinances of the City of Jersey Village, Texas be amended by authorizing revision of the official zoning map as set out in Section 14-82 so that the area of land formally identified as District D ("Jersey Village Crossing District") be rezoned into two zoning districts identified as Zoning District H ("Industrial District") and Zoning District K ("Fifth Business District"); and that the zoning distinction for portions of the area of land formally identified as District K ("Fifth Business District") be rezoned into District F ("First Business District").